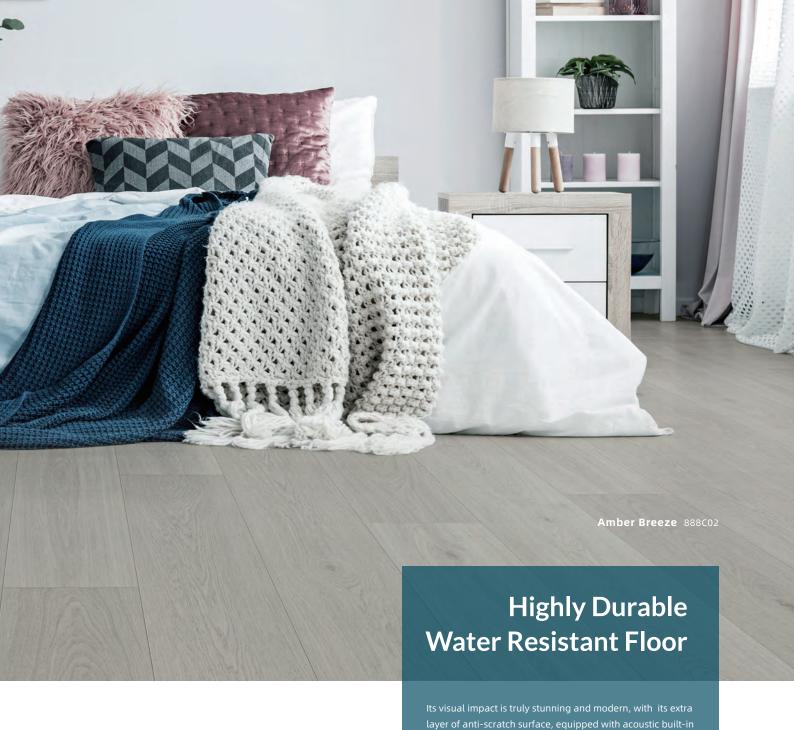

#### **WATER-RESISTANT FLOORING**

Our 8mm hybrid flooring features a water-resistant interior core, a durable and sturdy structure. and an aestheticallly pleasing visual design. If you're looking for a great looking floor with incredible resilience and lifespan, look no further than the Ocean range.

Elevate your experience with the perfect fit from our Ocean Range.

Its visual impact is truly stunning and modern, with its extra layer of anti-scratch surface, equipped with acoustic built-in underlay and UV protection layer makes it quietly comfortable under your feet.