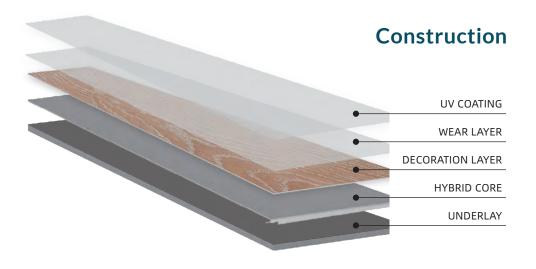

Elevate your experience with the perfect fit from our Ocean Range.

Its visual impact is truly stunning and modern, with its extra layer of anti-scratch surface, equipped with acoustic built-in underlay and UV protection layer makes it quietly comfortable under your feet.

# Perfect for homes and commercial areas, creating a peaceful environment for your family.

We have enhanced the already impressive Ocean range of hybrid flooring by incorporating a pre-attached acoustic underlay that effectively reduces noise. This makes it an ideal choice for homes with multiple levels, high-traffic rooms, and apartments. Not only does this flooring solution offer exceptional durability but it also provides a quieter and more tranquil environment

#### PROTECTED FROM THE GROUND UP

Upgrade your flooring to hybrid flooring and enjoy the benefits of a durable, long-lasting floor. With its UV-resistant wear layer, hybrid flooring protects your floor from dents, scratches, and fading due to sunlight exposure. By investing in hybrid flooring, you can enjoy a beautiful, sturdy floor that will stand the test of time, making it a smart choice for your home or workplace.